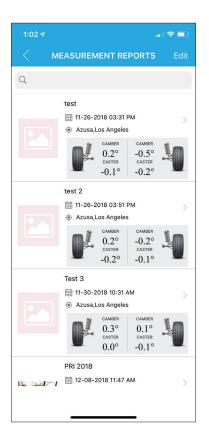

### 3.3 🛃 Reports

- View a list of previously saved reports.
- Select a report to see more details.