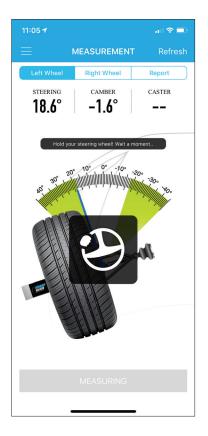

### 3.1 📥 New Measurement

Follow the interactive on-screen instruction to obtain your camber caster reading.

11:05 🕇 .... 🗢 🗔 MEASUREMENT **Right Wheel** Report STEERING CAMBER CASTER Hold steering wheel at 0° Press the Start button to begin mea 0° 10° -100 20° -200 ALIGN

**3.1.2** Allow Solo Align to calibrate. Once calibrated, a Camber reading will show.

**3.1.3** Follow the on-screen instructions. Turn wheel to the left (>18°) and HOLD

**3.1.4** When instructed, turn the wheel to the right (>18°) and HOLD.