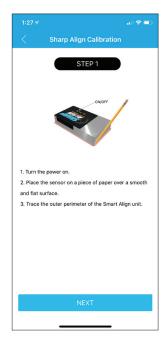

ow.



**3.1.3** Follow the on-screen instructions. Turn wheel to the left (>18°) and HOLD



**3.1.4** When instructed, turn the wheel to the right (>18°) and HOLD.

When measurement is complete, a Caster reading will show.

Repeat the process on the Right by selecting the "Right Wheel" tab at the top



## Operation

- **3.1.5** Measurement Complete. You can let your steering wheel go back to 0°.
  - ► Select the "Report" tab to view the report
  - Select the "Restart" button to restart the measurement



### 3.1.6 View Report



### 3.2 (••) Live Camber Angle

▶ Reads a real-time camber angle for fast viewing.



### 3.3 🛃 Reports

- View a list of previously saved reports.
- Select a report to see more details.



### 3.4 🚳 Settings



### 3.4.1 Select Device



### 3.4.2 Calibration



8

# Fixture Parts List



| Solo Align Universal Fixture |                            |    |  |
|------------------------------|----------------------------|----|--|
| 1                            | Center Base                | 11 |  |
| 2                            | Center Base Extension Rod  | 12 |  |
| 3                            | Spacer                     | 13 |  |
| 4                            | Tire Holding Bracket       | 14 |  |
| 5                            | Tire Holding Arm           | 15 |  |
| 6                            | Holding Arm Adjusting Knob | 16 |  |
| 7                            | Knob                       | 17 |  |
| 8                            | Solo Align Sensor          | 18 |  |
| 9                            |                            | 19 |  |
|