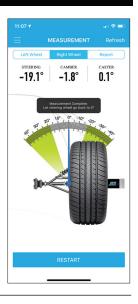

When measurement is complete, a Caster reading will show.

Repeat the process on the Right by selecting the "Right Wheel" tab at the top

## Operation

- **3.1.5** Measurement Complete. You can let your steering wheel go back to 0°.
  - ► Select the "Report" tab to view the report
  - Select the "Restart" button to restart the measurement