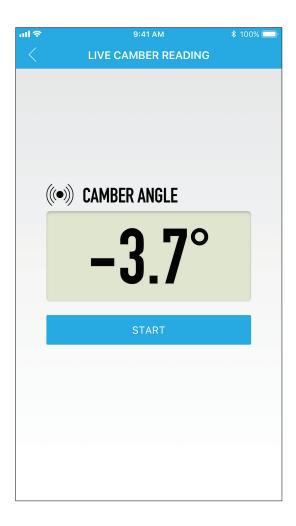

### 3.2 (••) Live Camber Angle

▶ Reads a real-time camber angle for fast viewing.

### Features

- Displays steering angle in real time
- Interactive on-screen instructions guide you through the process
- · Get measurements in minutes
- Bluetooth automatically connects when Solo Align app is open
- · Detailed reports saved
- Easy to compare data in list view
- · Add photos and notes to each report
- Live camber reading screen