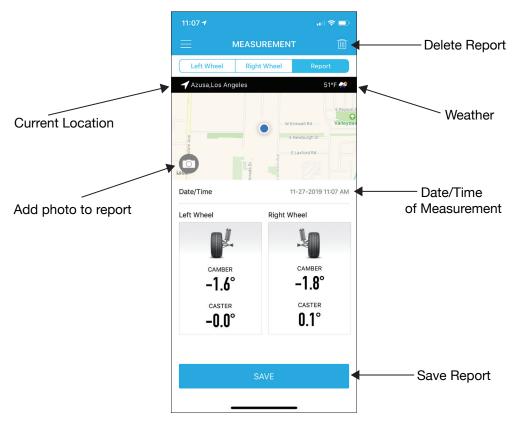

### 3.1.6 View Report

### 3.3 🛃 Reports

- View a list of previously saved reports.
- Select a report to see more details.