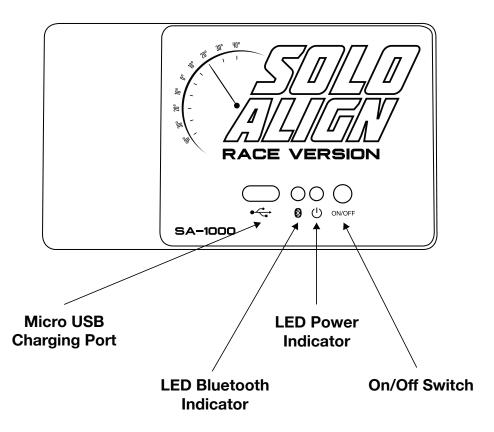

### 2.1 Connecting the sensor to your smart device

If your Bluetooth is turned on, search for the **Solo Align** sensor and connect. When the yellow light on the sensor is steady on, your device has connected.