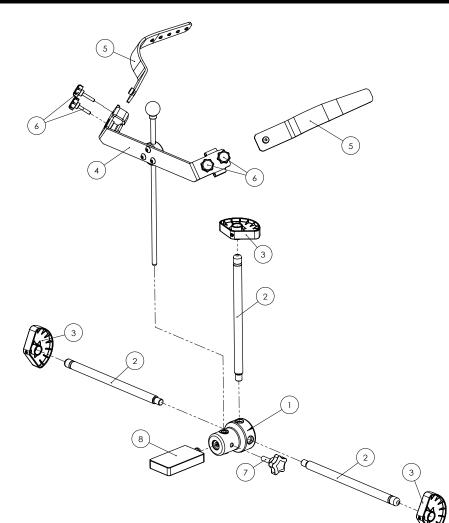

# Fixture Parts List

| Solo Align Universal Fixture |                            |    |  |
|------------------------------|----------------------------|----|--|
| 1                            | Center Base                | 11 |  |
| 2                            | Center Base Extension Rod  | 12 |  |
| 3                            | Spacer                     | 13 |  |
| 4                            | Tire Holding Bracket       | 14 |  |
| 5                            | Tire Holding Arm           | 15 |  |
| 6                            | Holding Arm Adjusting Knob | 16 |  |
| 7                            | Knob                       | 17 |  |
| 8                            | Solo Align Sensor          | 18 |  |
| 9                            |                            | 19 |  |
| 10                           |                            | 20 |  |