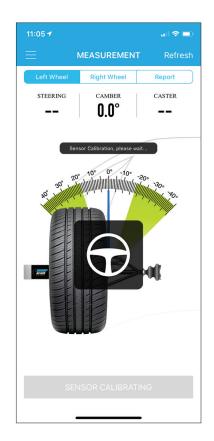

### 3.1 📥 New Measurement

Follow the interactive on-screen instruction to obtain your camber caster reading.

11:05 🕇 .... 🗢 🗔 MEASUREMENT **Right Wheel** Report STEERING CAMBER CASTER Hold steering wheel at 0° Press the Start button to begin mea 0° 10° -100 20° -200 ALIGN

**3.1.2** Allow Solo Align to calibrate. Once calibrated, a Camber reading will show.

**3.1.3** Follow the on-screen instructions. Turn wheel to the left (>18°) and HOLD

**3.1.4** When instructed, turn the wheel to the right (>18°) and HOLD.