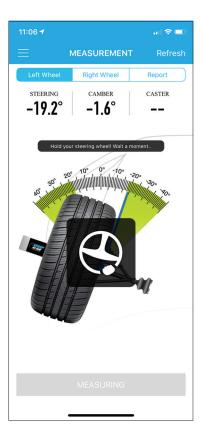

**3.1.2** Allow Solo Align to calibrate. Once calibrated, a Camber reading will show.

**3.1.3** Follow the on-screen instructions. Turn wheel to the left (>18°) and HOLD

**3.1.4** When instructed, turn the wheel to the right (>18°) and HOLD.

When measurement is complete, a Caster reading will show.

Repeat the process on the Right by selecting the "Right Wheel" tab at the top