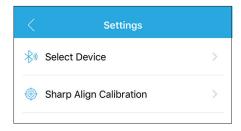

calibrate. Once calibrated, a Camber reading will show.



**3.1.3** Follow the on-screen instructions. Turn wheel to the left (>18°) and HOLD



**3.1.4** When instructed, turn the wheel to the right (>18°) and HOLD.

When measurement is complete, a Caster reading will show.

Repeat the process on the Right by selecting the "Right Wheel" tab at the top



## Operation

- **3.1.5** Measurement Complete. You can let your steering wheel go back to 0°.
  - ► Select the "Report" tab to view the report
  - Select the "Restart" button to restart the measurement



### 3.1.6 View Report



### 3.2 (••) Live Camber Angle

▶ Reads a real-time camber angle for fast viewing.



### 3.3 🛃 Reports

- View a list of previously saved reports.
- Select a report to see more details.



### 3.4 🚳 Settings



### 3.4.1 Select Device



### 3.4.2 Calibration



8

# Fixture Parts List



| Solo Align Universal Fixture |                            |    |  |
|------------------------------|----------------------------|----|--|
| 1                            | Center Base                | 11 |  |
| 2                            | Center Base Extension Rod  | 12 |  |
| 3                            | Spacer                     | 13 |  |
| 4                            | Tire Holding Bracket       | 14 |  |
| 5                            | Tire Holding Arm           | 15 |  |
| 6                            | Holding Arm Adjusting Knob | 16 |  |
| 7                            | Knob                       | 17 |  |
| 8                            | Solo Align Sensor          | 18 |  |
| 9